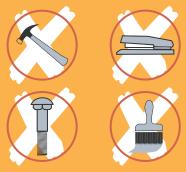

### DO'S & DONT'S

We hope you and your shell scheme in order. Please observe the do's & don'ts associated with this system.

The use of the following fixings is strictly forbidden on this system:

NAILS / SCREWS / PINS / STAPLES / PAINTING.

Fixing is permitted by: Melamine / Vinyl Panels • BLU-TAC

- VELCRO HOOK & LOOP
- PANEL BRACKETS
- HANGING CHAINS FOR HEAVY EXHIBITS