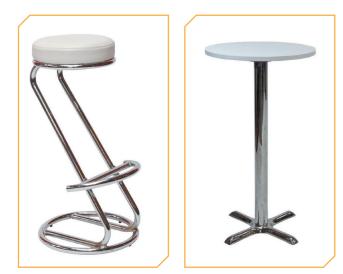

### **FURNITURE**

There are a wide range of furniture options available to hire for the event, including:

- Lockable cabinets
- Reception counters
- Poseur tables
- Stools

- Bistro tables
- Chairs
- Display plinths

Please go the furniture section of the UK Games Expo website to view different options available and place your order.