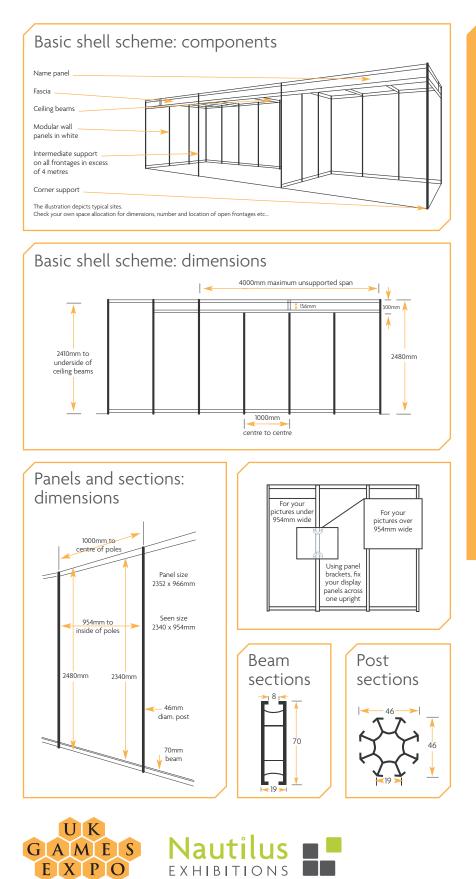

The picture shows an example of a corner stand with 2 walls and 2 open sides. A shell scheme stand option comprises:

- Aluminium framework
- White foamex panels
- Nameboard with company name and stand number (26 character limit)

### Supplying artwork (Inserted graphics)

Please supply your artwork as high-resolution, print ready PDF files with 5mm bleed on all sides. See page 4 (Shell scheme detail) for sizes.

### Supplying artwork (Inserted graphics)

Please supply your artwork as high-resolution, print ready PDF files with 100mm bleed on all sides. See page 4 (Shell scheme detail) for sizes.

For more information on any of these options, please contact us at: info@nautilusexhibitions.co.uk