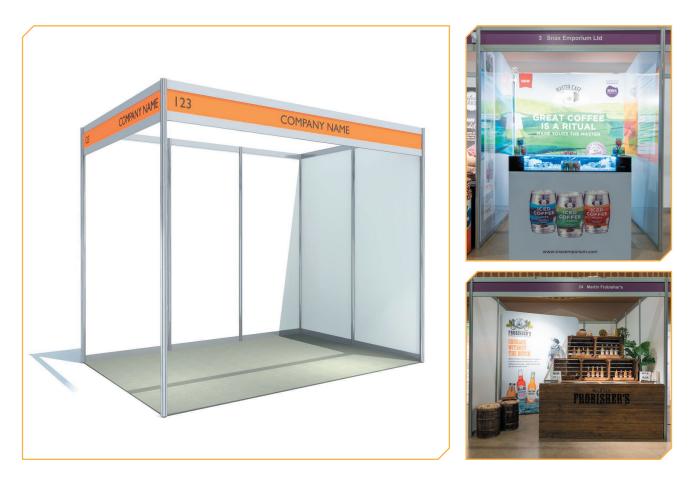

## SHELL SCHEME

You are provided with a space only stand at UK Games Expo. Adding shell scheme to your stand is an excellent and cost-effective way to provide delineation between you and the next exhibitor. It can also provide a perfect backdrop for product displays and graphic panels.

The picture shows an example of a corner stand with 2 walls and 2 open sides. A shell scheme stand option comprises:

- Aluminium framework
- White foamex panels
- Nameboard with company name and stand number (26 character limit)

### **GRAPHICS**

Perhaps the best way to make your space stand out is to add graphics to the shell scheme. We offer two types—inserted graphic panels and stretch fabric banners.

### **Inserted Graphics**

Printed panels that slot into the framework of the shell scheme instead of the standard white panels.

Panels can be taken away for reuse.

### Stretch Fabric Banners

Printed banners that are fitted to their own framework and then mounted on top of the shell scheme framework. Provide seamless image across one wall.

Banners can be taken away with you for reuse.