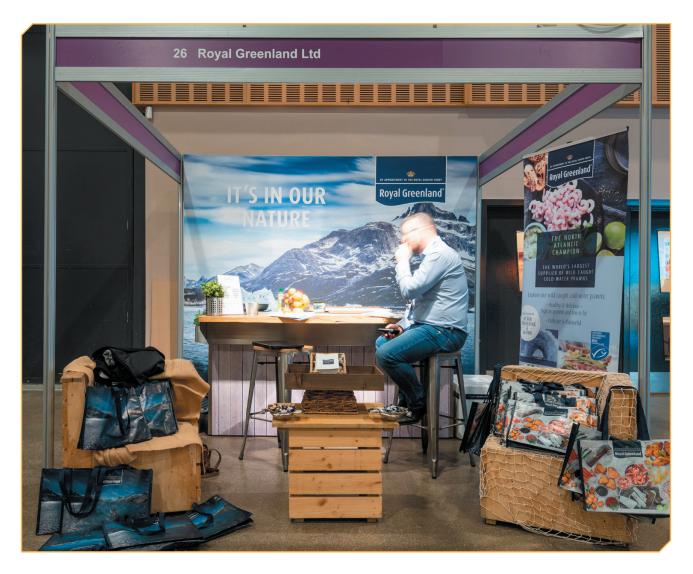

## SHELL SCHEME

You are provided with a space only stand at UK Games Expo. Adding shell scheme to your stand is an excellent and cost-effective way to provide delineation between you and the next exhibitor. It can also provide a perfect backdrop for product displays and graphic panels.

The picture shows an example of a corner stand with 2 walls and 2 open sides. A shell scheme stand option comprises:

- Aluminium framework
- White foamex panels
- Nameboard with company name and stand number (26 character limit)

There are many additions elements that you can add to your shell scheme:

- Storeroom with lockable door
- Ability to have a wall mounted screen
- Shelving
- Different types of lighting to illuminate key areas on the stand